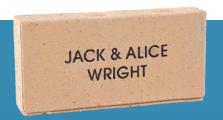

## **OFFER 1:** \$50 SINGLE PAVER

Your donation of \$50 entitles you to have your name engraved into a paver as a permanent record of your valued support. The paver will be permanently installed at Henley Beach Primary near the Metcalfe Lawn proudly showing your support.