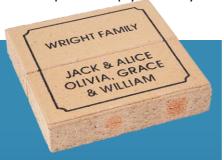

## **OFFER 2:** \$80 DOUBLE PAVERS

Your donation of \${Amount} or more entitles you to have your names engraved into two pavers as a lasting record of your valued support. The pavers will be permanently installed at Henley Beach Primary near the Metcalfe Lawn proudly showing your support.