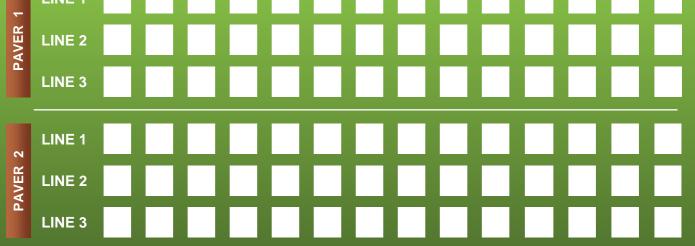

# MULTIPLE PAVER – MAX 14 CHARACTERS PER LINE Please print clearly in block letters (CAPITALS) and always use the ampersand symbol ("&"). Three lines per paver. Each box represents a character (letter, number, punctuation mark or space). No hand drawings. LINE 1