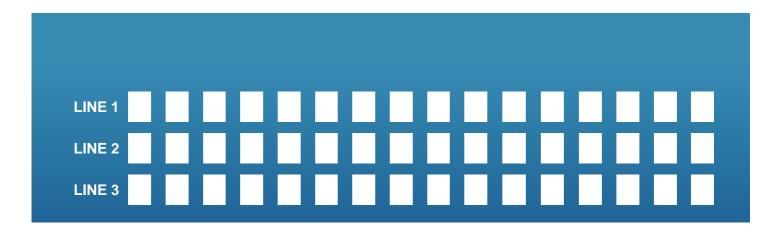

# MULTIPLE PAVER – MAX 14 CHARACTERS PER LINE Please print clearly in block letters (CAPITALS) and always use the ampersand symbol ("&"). Three lines per paver. Each box represents a character (letter, number, punctuation mark or space). No hand drawings. LINE 1