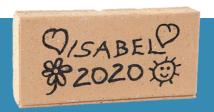

## OFFER 3: \$50 HAND DRAWN PAVERS

Your donation of \${Amount} entitles you to have your hand drawn image engraved into a paver as a lasting record of your valued support. The paver will be permanently installed at Henley Beach Primary School near the Metcalfe Lawn proudly showing your support.

### THIS IS OK ✓

- · Good clean writing
- Simple illustrations