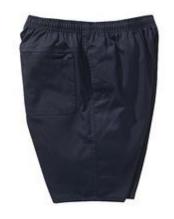

rchase and wear school approved polo shirts and commemorative jumpers or can continue to wear the regular approved school uniform.

Polo shirts can be purchased from Westside Schoolwear.

The jumpers are a special order and as such attract premium prices.

#### HENLEY BEACH PRIMARY SCHOOL UNIFORM



#### **Polo Tops**

• No logos (other than school logo)

Navy / Gold stripe polo to be purchased from uniform shop ONLY.

Long Sleeve Available.



#### **Summer Dress**

- Bike Shorts or Sports underwear
   MAY BE WORN UNDER (not showing below hemline)
- No Leggings or stockings
- No Pants
- No Skivvies

Available from uniform shop.

Also available from outlet stores.



#### Navy Skirt/Skort

Available from uniform shop.



#### **Navy Unisex Shorts**

No Logos

Available from uniform shop.







### Navy Stubbies (Cargo) Shorts

No logos

Available from uniform shop.

Stubbies are also available from outlet stores.

#### **Navy Track Pants**

No logos

Track pant with reinforced knee – no cuffs from uniform shop.

#### **Navy Cargo Pants**

No logos

Available from uniform shop.

Cargo pants also available from outlet stores.

#### Fleecy Jacket

• No logos (other than school logo)

Available from uniform shop



#### Winter Jumper



#### **Navy Hat**

No Logos





#### **Beanie for Winter**

Available from Front Office.



#### **School Bag**



#### Socks

Simple white or Navy Socks.

## **School Uniform Policy**

#### FROM THE GOVERNING COUNCIL

The wearing of a school uniform:

- promotes pride in our school
- enhances our public image
- reduces peer pressure
- encoura