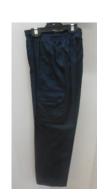

#### **Navy Track Pants**

No logos

Track pant with reinforced knee – no cuffs from uniform shop.