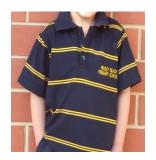

#### **Polo Tops**

• No logos (other than school logo)

Navy / Gold stripe polo to be purchased from uniform shop ONLY.

Long Sleeve Available.