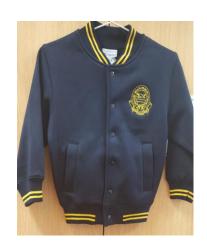

#### Fleecy Jacket

• No logos (other than school logo)

Available from uniform shop