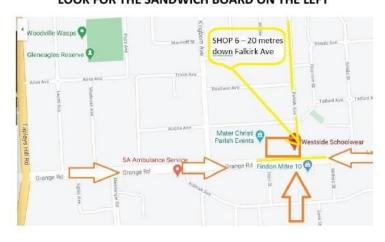

#### SCHOOL UNIFORM

The school uniform shop is located at Westside Schoolwear, Shop 6, Falkirk Avenue, Seaton. The uniform shop is open for sales from Monday to Wednesday from 10.00am-5.00pm and Thursday from 10.00am-7.00pm.

#### www.westsideschoolwear.com.au

Mobile: 0450 224 887

Address: (enter from Falkirk Ave – opp Mitre10)

6/403 Grange Rd Seaton

Open hours for are as follows:-

Monday – Wednesday 10.00 am – 5.00 pm Thursday 10.00 am – 7.00 pm

Address and Directions
Shop 6/403 Grange Rd, Seaton 5023
SHOP ENTRANCE IS FROM FALKIRK AVE ONLY
20 METRES FROM GRANGE RD
OPPOSITE MITRE 10
LOOK FOR THE SANDWICH BOARD ON THE LEFT