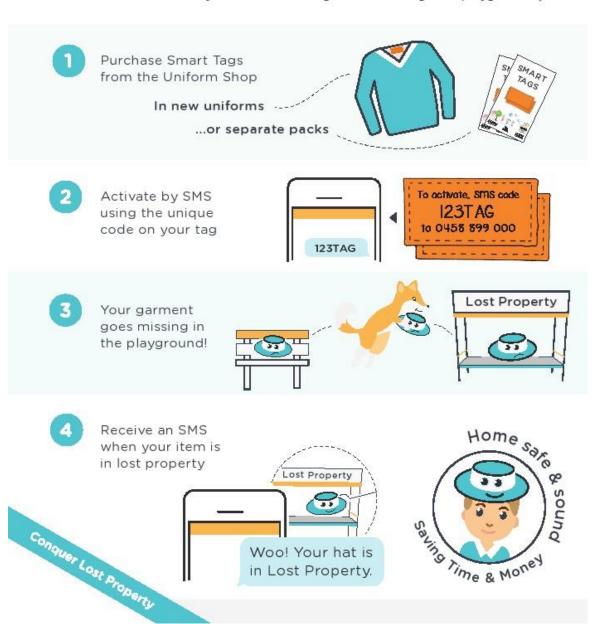

#### Dear parents/guardians,

We're excited to introduce RagTagd Smart Tags in new hats and jumpers. Whenever Smart Tagged uniform is placed in lost property, you will automatically receive an SMS letting you know that it's there - how great is that!

This makes collection easy - no more scavenger hunts through the playground :)